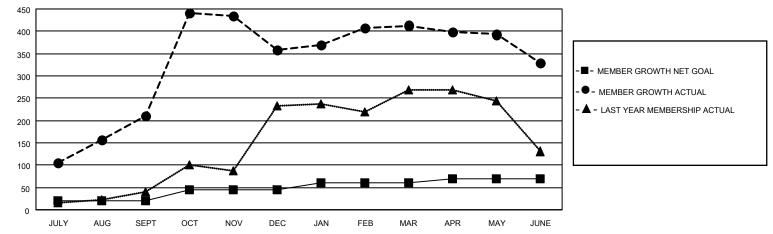

## LOCATION INDIA

District 320 A

Results as of: 6/30/2022

| Clubs                 |               |           |               | Members               |                        |                         |                                                    |
|-----------------------|---------------|-----------|---------------|-----------------------|------------------------|-------------------------|----------------------------------------------------|
| RESULTS FOR 2021-2022 |               |           |               | RESULTS FOR 2021-2022 |                        |                         |                                                    |
| QUARTER               | NEW CLUB GOAL | NEW CLUBS | DROPPED CLUBS | QUARTER MEM           | BER GROWTH NET<br>GOAL | MEMBER GROWTH<br>ACTUAL | DROPPED<br>MEMBERS ACTUAL<br>(including transfers) |
| JULY/AUG/SEPT         | 1             | 3         | 1             | JULY/AUG/SEPT         | 20                     | 259                     | 24                                                 |
| OCT/NOV/DEC           | 1             | 4         | 4             | OCT/NOV/DEC           | 25                     | 292                     | 137                                                |
| JAN/FEB/MAR           | 1             | 1         | 0             | JAN/FEB/MAR           | 15                     | 70                      | 8                                                  |
| APR/MAY/JUNE          | 0             | 0         | 1             | APR/MAY/JUNE          | 10                     | 161                     | 229                                                |