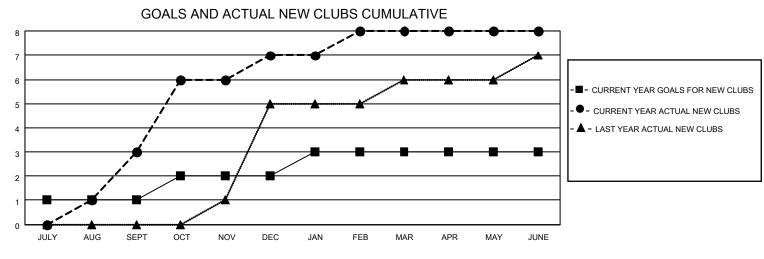

## LOCATION INDIA

District 320 A

Results as of: 6/30/2022

| Clubs                 |               |           |               | Members               |                        |                         |                                                    |
|-----------------------|---------------|-----------|---------------|-----------------------|------------------------|-------------------------|----------------------------------------------------|
| RESULTS FOR 2021-2022 |               |           |               | RESULTS FOR 2021-2022 |                        |                         |                                                    |
| QUARTER               | NEW CLUB GOAL | NEW CLUBS | DROPPED CLUBS | QUARTER MEM           | BER GROWTH NET<br>GOAL | MEMBER GROWTH<br>ACTUAL | DROPPED<br>MEMBERS ACTUAL<br>(including transfers) |
| JULY/AUG/SEPT         | 1             | 3         | 1             | JULY/AUG/SEPT         | 20                     | 259                     | 24                                                 |
| OCT/NOV/DEC           | 1             | 4         | 4             | OCT/NOV/DEC           | 25                     | 292                     | 137                                                |
| JAN/FEB/MAR           | 1             | 1         | 0             | JAN/FEB/MAR           | 15                     | 70                      | 8                                                  |
| APR/MAY/JUNE          | 0             | 0         | 1             | APR/MAY/JUNE          | 10                     | 161                     | 229                                                |